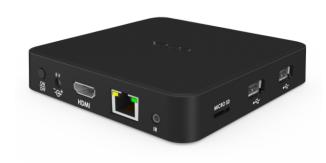

Script API, SDK
- 4Kp60 decoding
- Wi-Fi 802.11b/g/n/ac
- Access point mode





Android serves as a single universal platform to provide access to services and functions with a familiar interface such as AndroidTV.

#### **Creation of a Customized Application Store**

The open platform and development tools (SDK, API) provide quick creation of new operator services and manage the access to services.

# Hardware platform

A quad-core Realtek media processor supports a wide range of audio and video formats.

### **Up-to-date Wi-Fi technologies**

NV-510-WB supports up-to-date Wi-Fi standards: 802.11a/b/g/n/ac and implements stable real-time traffic transmission.

Support of Wi-Fi Client provides ability to connect NV-510-WB to the external network using wireless communication channels.





### Peer-to-Peer TV

An additional option of content delivery is available: multimedia files realtime playback on STB via DC++ and Torrent protocols without PC usage and files download to a local disk. It is possible to download files in the background, to create a download queue with the further playback as well as to add an illustrated page (catalogue) for media content

# **Basic Services**

- -ULTRA HD IPTV
- -OTT
- -VoD
- Media Player (files playback from external device and local network)
- Electronic Program Guide (EPG)
- Cloud services support
- Online resources: Youtube, Internet radio, etc.
- Store for provider's applications
- -HLS
- Peer-to-Peer TV (video streaming via DC++, Torrent)

www.eltex-co.com



### Features and capabilities

### **Hardware advantages**

- Realtek RT